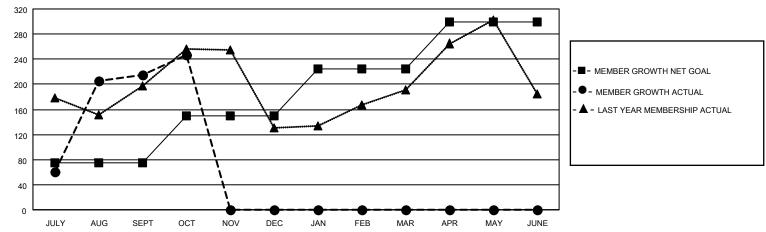

### GOALS AND ACTUAL MEMBERS CUMULATIVE

| DROPPED CLUBS: 0 |    | 35 CLUBS OF 97 ADDED 1 OR<br>MORE NEW MEMBERS | GENDER DISTRIBUTION                   |                                  |  |
|------------------|----|-----------------------------------------------|---------------------------------------|----------------------------------|--|
|                  |    | INORE NEW MEMBERS                             | MALE<br>FEMALE                        | 2,590 (69.49%)<br>1,137 (30.51%) |  |
| DROPPED MEMBERS  |    |                                               | NON BINARY PREFER NOT TO ANSWER       | 0 (0.00%)<br>0 (0.00%)           |  |
| DECEASED         | 4  |                                               | THE ENTITY TO ANOWER                  | 0 (0.0070)                       |  |
| CLUB CANCELLED   | 0  | CLICK HERE FOR CUMULATIVE                     | TOTAL FAMILY UNIT MEMBERS             | 1,923                            |  |
| OTHER            | 45 | MEMBERSHIP DATA                               |                                       |                                  |  |
| TOTAL            | 49 |                                               | FAMILY MEMBERS PAYING HALF DUES 1,148 |                                  |  |
|                  |    |                                               |                                       |                                  |  |

## District 3234H2

| Clubs                 |               |           |               | Members               |                         |                         |                                                    |
|-----------------------|---------------|-----------|---------------|-----------------------|-------------------------|-------------------------|----------------------------------------------------|
| RESULTS FOR 2022-2023 |               |           |               | RESULTS FOR 2022-2023 |                         |                         |                                                    |
| QUARTER               | NEW CLUB GOAL | NEW CLUBS | DROPPED CLUBS | QUARTER MEN           | MBER GROWTH NET<br>GOAL | MEMBER GROWTH<br>ACTUAL | DROPPED<br>MEMBERS ACTUAL<br>(including transfers) |
| JULY/AUG/SEPT         | 1             | 5         | 0             | JULY/AUG/SEPT         | 75                      | 299                     | 47                                                 |
| OCT/NOV/DEC           | 1             | 1         | 0             | OCT/NOV/DEC           | 75                      | 34                      | 2                                                  |
| JAN/FEB/MAR           | 2             | 0         | 0             | JAN/FEB/MAR           | 75                      | 0                       | 0                                                  |
| APR/MAY/JUNE          | 2             | 0         | 0             | APR/MAY/JUNE          | 75                      | 0                       | 0                                                  |