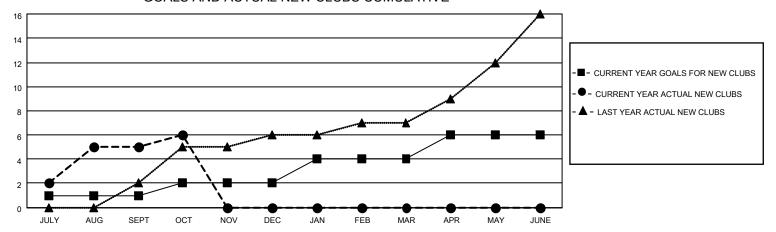

### GOALS AND ACTUAL NEW CLUBS CUMULATIVE

## District 3234H2

| Clubs                 |               |           |               | Members               |                         |                         |                                                    |
|-----------------------|---------------|-----------|---------------|-----------------------|-------------------------|-------------------------|----------------------------------------------------|
| RESULTS FOR 2022-2023 |               |           |               | RESULTS FOR 2022-2023 |                         |                         |                                                    |
| QUARTER               | NEW CLUB GOAL | NEW CLUBS | DROPPED CLUBS | QUARTER MEN           | MBER GROWTH NET<br>GOAL | MEMBER GROWTH<br>ACTUAL | DROPPED<br>MEMBERS ACTUAL<br>(including transfers) |
| JULY/AUG/SEPT         | 1             | 5         | 0             | JULY/AUG/SEPT         | 75                      | 299                     | 47                                                 |
| OCT/NOV/DEC           | 1             | 1         | 0             | OCT/NOV/DEC           | 75                      | 34                      | 2                                                  |
| JAN/FEB/MAR           | 2             | 0         | 0             | JAN/FEB/MAR           | 75                      | 0                       | 0                                                  |
| APR/MAY/JUNE          | 2             | 0         | 0             | APR/MAY/JUNE          | 75                      | 0                       | 0                                                  |